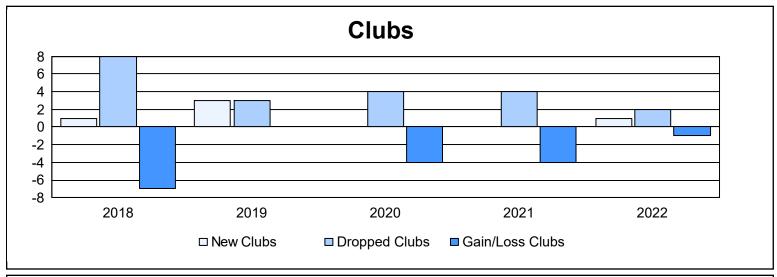

District 2 S4 As of June 2022 Cumulative

| Year      | New<br>Clubs | Dropped<br>Clubs | Gain/<br>Loss<br>Clubs | New<br>Members | Charter<br>Members | Reinstate<br>Members | Transfer<br>Members | Total<br>Member<br>Added | Total<br>Members<br>Dropped | Gain/<br>Loss<br>Members |
|-----------|--------------|------------------|------------------------|----------------|--------------------|----------------------|---------------------|--------------------------|-----------------------------|--------------------------|
| 2017-2018 | 1            | 8                | -7                     | 236            | 82                 | 17                   | 20                  | 355                      | 505                         | -150                     |
| 2018-2019 | 3            | 3                | 0                      | 196            | 99                 | 30                   | 10                  | 335                      | 345                         | -10                      |
| 2019-2020 | 0            | 4                | -4                     | 151            | 38                 | 29                   | 13                  | 231                      | 442                         | -211                     |
| 2020-2021 | 0            | 4                | -4                     | 197            | 10                 | 16                   | 15                  | 238                      | 289                         | -51                      |
| 2021-2022 | 1            | 2                | -1                     | 296            | 32                 | 18                   | 12                  | 358                      | 261                         | 97                       |
| Average   | 1            | 4                | -3                     | 215            | 52                 | 22                   | 14                  | 303                      | 368                         | -65                      |